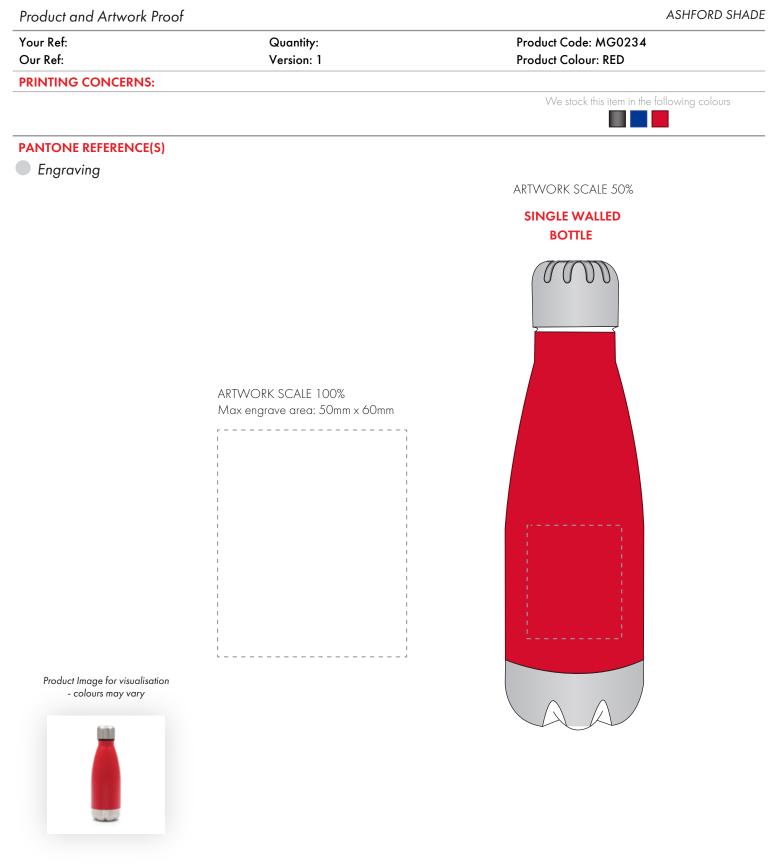

The dashed line is to demonstrate print area and will not appear on your printed item

- 1. Your order will not go in to print and production time cannot be confirmed, unless artwork has been approved via the online system.
- 2. Once printed, artwork cannot be amended, mistakes must be rectified at visual stage.
- 3. Claims for faulty goods will be honoured, only if the goods are returned to us. We will not issue credits/refunds for items that have been distributed. Please ensure that goods are satisfactory before distribution